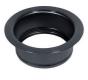

### Sink Phantom Base Gun Metal 24" x 18" (20mm thk)

Kitchen Sinks

Code: 5522 906

PVD Gun Metal AISI 304 Stainless steel Foster brushed

#### **DETAILS**

| Phantom Base                                |
|---------------------------------------------|
| Gun Metal                                   |
| PVD                                         |
| AISI 304 stainless steel                    |
| Foster brushed                              |
| 25 <sup>9/16</sup> " x 19 <sup>9/16</sup> " |
| Drain<br>Boxed packing                      |
| View technical data sheet                   |
|                                             |

| Bowl dimension                  | 24" x 18"                                                                                                                                                                                                                                                                                                                                      |
|---------------------------------|------------------------------------------------------------------------------------------------------------------------------------------------------------------------------------------------------------------------------------------------------------------------------------------------------------------------------------------------|
| Number of bowls                 | 1 bowl                                                                                                                                                                                                                                                                                                                                         |
| Waste fitting                   | 3,5" drain                                                                                                                                                                                                                                                                                                                                     |
| FEATURES                        |                                                                                                                                                                                                                                                                                                                                                |
| GUN METAL                       | The Gun Metal finish is obtained by treating steel with a physical process called PVD (Phisical Vacuum Deposition) which deposits particles of noble metals on the surface. The result is a unique and refined aesthetic effect, and an improvement of the mechanical properties of the steel which is more resistant to impact and scratches. |
| PHANTOM BASE 20 mm              | The Phantom BASE sink's bottoms are specifically engineered to be coupled with sinks made out of slabs. The perimetric trough makes for a simple and perfect installation. This version of Phantom BASE is meant for slabs of 20mm thickness.                                                                                                  |
| PHANTOM BASE WITHOUT<br>WELDING | The steel bottom Phantom BASE solves the problem of water draining of slab sinks, because the slope built into the moulded bottom ensures perfect draining. The radius and sloped profile of Phantom BASE guarantee great practicality and hygiene in everyday cleaning.                                                                       |
| High thickness                  | 1.5 mm thick steel. A significant thickness, which guarantees the maximum sturdiness and durability.                                                                                                                                                                                                                                           |
| Small radius                    | Bowls with squared shapes with a modern design and an increased capacity, for a minimal aesthetics connected with an extreme practicity.                                                                                                                                                                                                       |
| Basket 3,5" waste fitting       | The drain is equipped with a large 3.5" drain, with the practical basket cap that prevents the discharge of solid parts.                                                                                                                                                                                                                       |