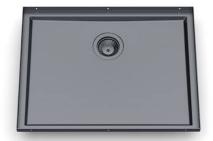

### Sink Phantom Base Gun Metal 24" x 18" (20mm thk)

Kitchen Sinks

Code: 5522 906

PVD Gun Metal AISI 304 Stainless steel Foster brushed

#### **DETAILS**

| Phantom Base                                |
|---------------------------------------------|
| Gun Metal                                   |
| PVD                                         |
| AISI 304 stainless steel                    |
| Foster brushed                              |
| 25 <sup>9/16</sup> " x 19 <sup>9/16</sup> " |
| Drain<br>Boxed packing                      |
| View technical data sheet                   |
|                                             |