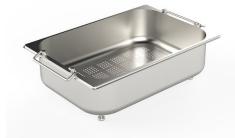

Stainless steel perforated pan

Twin Chopping Board 8644 102

Stainless Steel dishes holder 8100 303 \* only in combination with the accessory

8644 102

8151 000 \* only in combination with the accessory 8644 102

Stainless steel perforated pan

Grating kit complete with ring support and food collection tray

8159 101
\* only in combination with the accessory
8644 102

Waste disposer throat PVD Gun Metal

8669 046

PVD Gun Metal automatic kit for waste-fitting