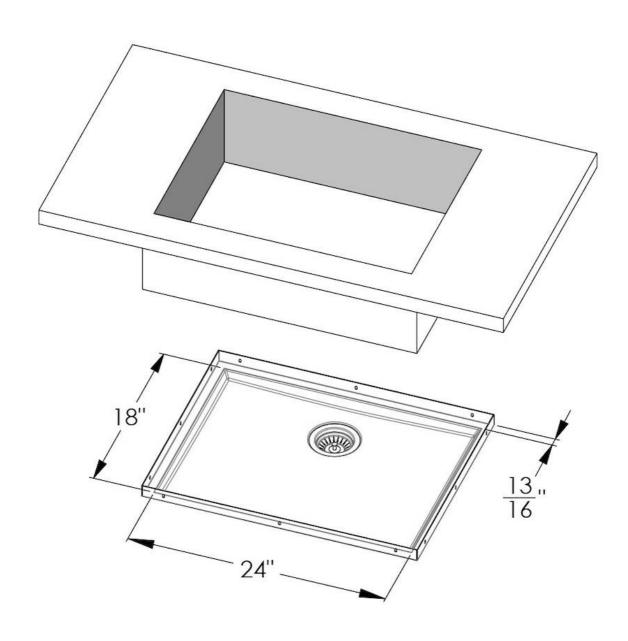

| Bowl dimension                  | 24" x 18"                                                                                                                                                                                                                                                                                                                                      |
|---------------------------------|------------------------------------------------------------------------------------------------------------------------------------------------------------------------------------------------------------------------------------------------------------------------------------------------------------------------------------------------|
| Number of bowls                 | 1 bowl                                                                                                                                                                                                                                                                                                                                         |
| Waste fitting                   | 3,5" drain                                                                                                                                                                                                                                                                                                                                     |
| FEATURES                        |                                                                                                                                                                                                                                                                                                                                                |
| GUN METAL                       | The Gun Metal finish is obtained by treating steel with a physical process called PVD (Phisical Vacuum Deposition) which deposits particles of noble metals on the surface. The result is a unique and refined aesthetic effect, and an improvement of the mechanical properties of the steel which is more resistant to impact and scratches. |
| PHANTOM BASE 20 mm              | The Phantom BASE sink's bottoms are specifically engineered to be coupled with sinks made out of slabs. The perimetric trough makes for a simple and perfect installation. This version of Phantom BASE is meant for slabs of 20mm thickness.                                                                                                  |
| PHANTOM BASE WITHOUT<br>WELDING | The steel bottom Phantom BASE solves the problem of water draining of slab sinks, because the slope built into the moulded bottom ensures perfect draining. The radius and sloped profile of Phantom BASE guarantee great practicality and hygiene in everyday cleaning.                                                                       |
| High thickness                  | 1.5 mm thick steel. A significant thickness, which guarantees the maximum sturdiness and durability.                                                                                                                                                                                                                                           |
| Small radius                    | Bowls with squared shapes with a modern design and an increased capacity, for a minimal aesthetics connected with an extreme practicity.                                                                                                                                                                                                       |
| Basket 3,5" waste fitting       | The drain is equipped with a large 3.5" drain, with the practical basket cap that prevents the discharge of solid parts.                                                                                                                                                                                                                       |