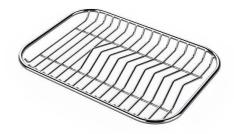

### **OPTIONAL ACCESSORIES**

Chopping board (USA) 8644 034

Stainless steel plate rack
8100 154
\* only in combination with the accessory

8644 034

8154 000

\* only in combination with the accessory
8644 034

Stainless steel perforated pan

Twin Chopping Board 8644 102

Stainless Steel dishes holder 8100 303 \* only in combination with the accessory

8644 102

8151 000 \* only in combination with the accessory 8644 102