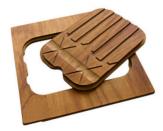

### **OPTIONAL ACCESSORIES**

Chopping board (USA) 8644 034

Stainless steel plate rack
8100 154
\* only in combination with the accessory

8644 034

8154 000

\* only in combination with the accessory
8644 034

Stainless steel perforated pan

Twin Chopping Board 8644 102

Stainless Steel dishes holder 8100 303 \* only in combination with the accessory

8644 102

8151 000 \* only in combination with the accessory 8644 102