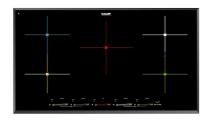

### **RECOMMENDED PAIRINGS**

Faucet Capri 8467 005

Faucet Salina 8487 005

Milano Cooktop 4 burners inLine 7640 900

Milano Induction Cooktop 5 Plate 7390 945