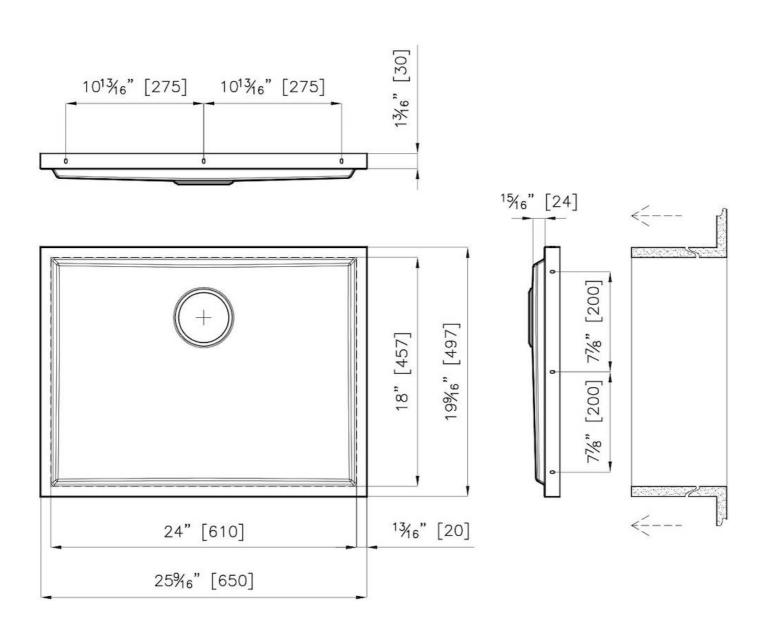

| Bowl dimension                  | 24" x 18"                                                                                                                                                                                                                                                                                                                                      |
|---------------------------------|------------------------------------------------------------------------------------------------------------------------------------------------------------------------------------------------------------------------------------------------------------------------------------------------------------------------------------------------|
| Number of bowls                 | 1 bowl                                                                                                                                                                                                                                                                                                                                         |
| Waste fitting                   | 3,5" drain                                                                                                                                                                                                                                                                                                                                     |
| FEATURES                        |                                                                                                                                                                                                                                                                                                                                                |
| GUN METAL                       | The Gun Metal finish is obtained by treating steel with a physical process called PVD (Phisical Vacuum Deposition) which deposits particles of noble metals on the surface. The result is a unique and refined aesthetic effect, and an improvement of the mechanical properties of the steel which is more resistant to impact and scratches. |
| PHANTOM BASE 20 mm              | The Phantom BASE sink's bottoms are specifically engineered to be coupled with sinks made out of slabs. The perimetric trough makes for a simple and perfect installation. This version of Phantom BASE is meant for slabs of 20mm thickness.                                                                                                  |
| PHANTOM BASE WITHOUT<br>WELDING | The steel bottom Phantom BASE solves the problem of water draining of slab sinks, because the slope built into the moulded bottom ensures perfect draining. The radius and sloped profile of Phantom BASE guarantee great practicality and hygiene in everyday cleaning.                                                                       |
| High thickness                  | 1.5 mm thick steel. A significant thickness, which guarantees the maximum sturdiness and durability.                                                                                                                                                                                                                                           |
| Small radius                    | Bowls with squared shapes with a modern design and an increased capacity, for a minimal aesthetics connected with an extreme practicity.                                                                                                                                                                                                       |
| Basket 3,5" waste fitting       | The drain is equipped with a large 3.5" drain, with the practical basket cap that prevents the discharge of solid parts.                                                                                                                                                                                                                       |