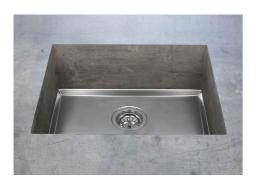

### Sink Phantom Base Gun Metal 24" x 18" (20mm thk)

Kitchen Sinks

Code: 5522 906

PVD Gun Metal AISI 304 Stainless steel Foster brushed

#### **DETAILS**

| Phantom Base                                |
|---------------------------------------------|
| Gun Metal                                   |
| PVD                                         |
| AISI 304 stainless steel                    |
| Foster brushed                              |
| 25 <sup>9/16</sup> " x 19 <sup>9/16</sup> " |
| Drain<br>Boxed packing                      |
| View technical data sheet                   |
|                                             |

| Bowl dimension                  | 24" x 18"                                                                                                                                                                                                                                                                                                                                      |
|---------------------------------|------------------------------------------------------------------------------------------------------------------------------------------------------------------------------------------------------------------------------------------------------------------------------------------------------------------------------------------------|
| Number of bowls                 | 1 bowl                                                                                                                                                                                                                                                                                                                                         |
| Waste fitting                   | 3,5" drain                                                                                                                                                                                                                                                                                                                                     |
| FEATURES                        |                                                                                                                                                                                                                                                                                                                                                |
| GUN METAL                       | The Gun Metal finish is obtained by treating steel with a physical process called PVD (Phisical Vacuum Deposition) which deposits particles of noble metals on the surface. The result is a unique and refined aesthetic effect, and an improvement of the mechanical properties of the steel which is more resistant to impact and scratches. |
| PHANTOM BASE 20 mm              | The Phantom BASE sink's bottoms are specifically engineered to be coupled with sinks made out of slabs. The perimetric trough makes for a simple and perfect installation. This version of Phantom BASE is meant for slabs of 20mm thickness.                                                                                                  |
| PHANTOM BASE WITHOUT<br>WELDING | The steel bottom Phantom BASE solves the problem of water draining of slab sinks, because the slope built into the moulded bottom ensures perfect draining. The radius and sloped profile of Phantom BASE guarantee great practicality and hygiene in everyday cleaning.                                                                       |
| High thickness                  | 1.5 mm thick steel. A significant thickness, which guarantees the maximum sturdiness and durability.                                                                                                                                                                                                                                           |
| Small radius                    | Bowls with squared shapes with a modern design and an increased capacity, for a minimal aesthetics connected with an extreme practicity.                                                                                                                                                                                                       |
| Basket 3,5" waste fitting       | The drain is equipped with a large 3.5" drain, with the practical basket cap that prevents the discharge of solid parts.                                                                                                                                                                                                                       |