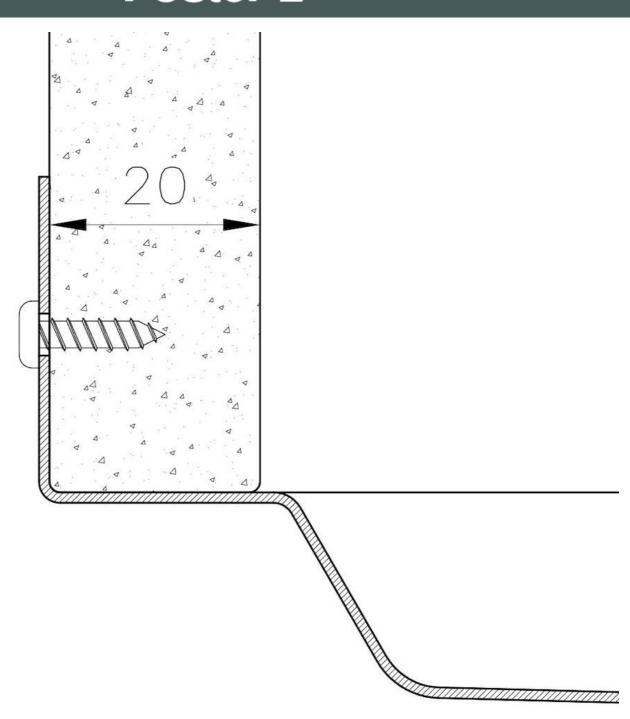

| Bowl dimension                  | 24" x 18"                                                                                                                                                                                                                                                                                                                                      |
|---------------------------------|------------------------------------------------------------------------------------------------------------------------------------------------------------------------------------------------------------------------------------------------------------------------------------------------------------------------------------------------|
| Number of bowls                 | 1 bowl                                                                                                                                                                                                                                                                                                                                         |
| Waste fitting                   | 3,5" drain                                                                                                                                                                                                                                                                                                                                     |
| FEATURES                        |                                                                                                                                                                                                                                                                                                                                                |
| GUN METAL                       | The Gun Metal finish is obtained by treating steel with a physical process called PVD (Phisical Vacuum Deposition) which deposits particles of noble metals on the surface. The result is a unique and refined aesthetic effect, and an improvement of the mechanical properties of the steel which is more resistant to impact and scratches. |
| PHANTOM BASE 20 mm              | The Phantom BASE sink's bottoms are specifically engineered to be coupled with sinks made out of slabs. The perimetric trough makes for a simple and perfect installation. This version of Phantom BASE is meant for slabs of 20mm thickness.                                                                                                  |
| PHANTOM BASE WITHOUT<br>WELDING | The steel bottom Phantom BASE solves the problem of water draining of slab sinks, because the slope built into the moulded bottom ensures perfect draining. The radius and sloped profile of Phantom BASE guarantee great practicality and hygiene in everyday cleaning.                                                                       |
| High thickness                  | 1.5 mm thick steel. A significant thickness, which guarantees the maximum sturdiness and durability.                                                                                                                                                                                                                                           |
| Small radius                    | Bowls with squared shapes with a modern design and an increased capacity, for a minimal aesthetics connected with an extreme practicity.                                                                                                                                                                                                       |
| Basket 3,5" waste fitting       | The drain is equipped with a large 3.5" drain, with the practical basket cap that prevents the discharge of solid parts.                                                                                                                                                                                                                       |